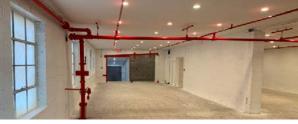

#### Space 2:

- Approx. 2,593 SF of Warehouse Space (clean, dry)
- 9' Ceiling Height
- New Windows
- Tailboard Loading with Overhead Door
- Freshly Painted
- Rental Rate: \$2,600/Month plus gas/electric
- · Can Be Combined With Space 1 For Approx. 5,566SF