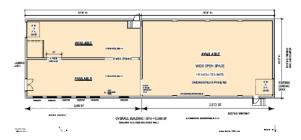

## **Property/Building Features**

- · Located On Route 10 (Eastbound Behind LensCrafters)
- On-site Parking
- New Windows And Paint
- Each Unit Has A Loading Dock
- Sprinklers
- Units May Be Leased Separately Or Combined
- Floor Plan
- Zoning Is B-2