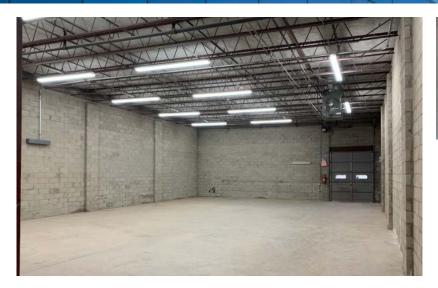

#### Space 1:

- Approx. 2,973 SF of Warehouse Space (clean, dry)
- 16' Ceiling Height
- Tailboard Loading with Overhead Door
- Wide Open Space/No Columns
- Rental Rate: \$3,800/Month plus gas/electric
- Can Be Combined With Space 2 For Approx. 5,566SF