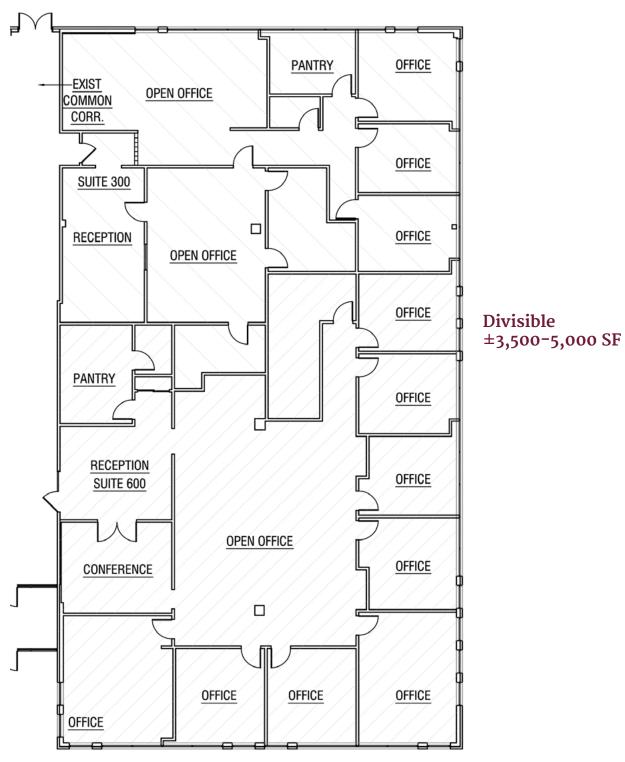

#### **OFFICE SPACE**

- ± 8,500 SF (divisible) 3,500-5,000 SF
- 13 Offices
- Large open office
- Conference room
- •2 Reception rooms
- •2 Pantries
- ·Kitchen eat-in area
- ·Work letter available

## Floor Plan

This document is for discussion purposes only, and is proprietary, strictly confidential, intended to be reviewed only by the party receiving it from Newmark Associates Inc., and should not be made available to any other person or entity without the express written consent of Newmark Associates Inc. Newmark Associates Inc. has not conducted any investigation of the property and makes no warranty or representation whatsoever regarding the completeness or the accuracy of the information provided. All potential owners must take their own appropriate measures to verify all of the information as set forth herein.