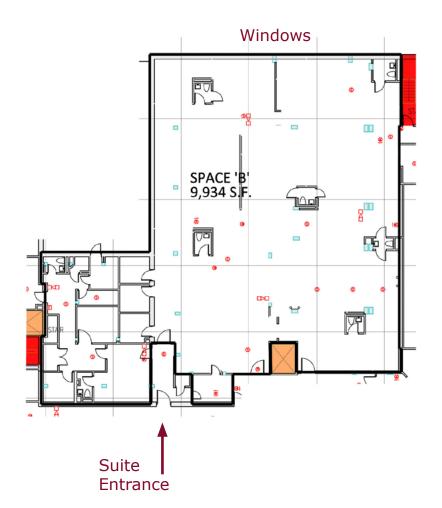

## HUDSON HEALTH AND WELLNESS AT KEARNY 206 BERGEN AVENUE

KEARNY, NJ

KEY PLAN- MAIN FLOOR

This document is for discussion purposes only, and is proprietary, strictly confidential, intended to be reviewed only by the party receiving it from Newmark Associates Inc., and should not be made available to any other person or entity without the express written consent of Newmark Associates Inc. Newmark Associates Inc. has not conducted any investigation of the property and makes no warranty or representation whatsoever regarding the completeness or the accuracy of the information provided. All potential owners must take their own appropriate measures to verify all of the information as set forth herein.