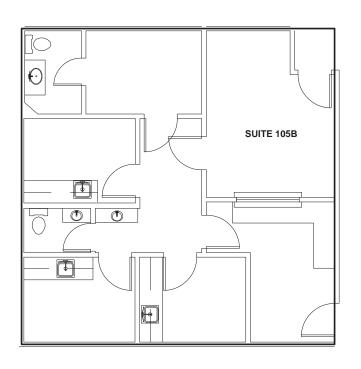

# FLOOR PLAN — SUITE 105B — 923 SF

# **AVAILABILITY**

| SUITE | SIZE      | COMMENTS                                                                   |
|-------|-----------|----------------------------------------------------------------------------|
| 104   | 1,047 RSF | Reception, waiting room, 3 office/exams and 1 restroom                     |
| 105B  | 923 RSF   | Reception, waiting room, 3 exam rooms with sinks, 1 office and 2 restrooms |