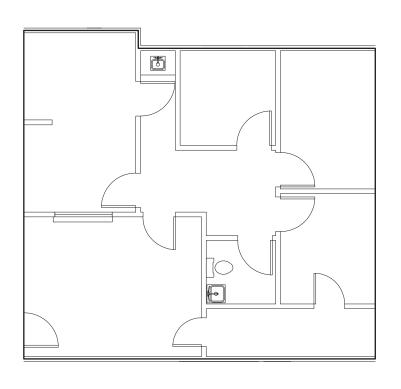

# FLOOR PLAN — SUITE 104 — 1,047 SF

# **AVAILABILITY**

| SUITE | SIZE      | COMMENTS                                                                   |
|-------|-----------|----------------------------------------------------------------------------|
| 104   | 1,047 RSF | Reception, waiting room, 3 office/exams and 1 restroom                     |
| 105B  | 923 RSF   | Reception, waiting room, 3 exam rooms with sinks, 1 office and 2 restrooms |