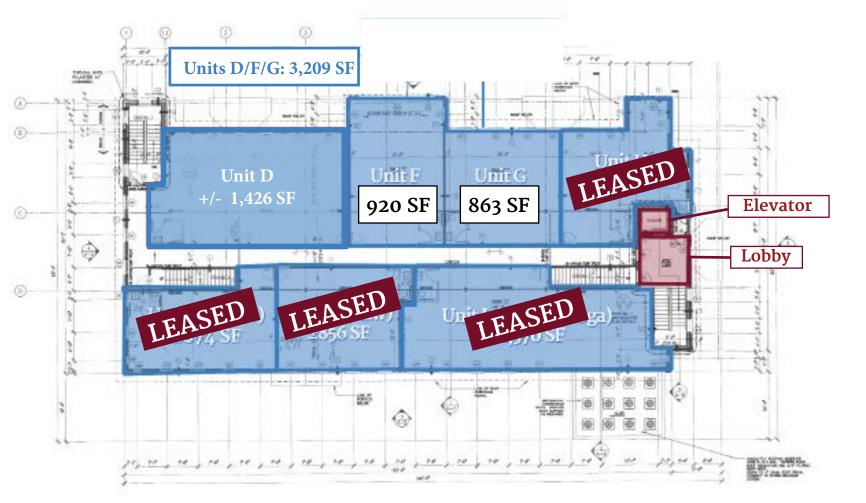

## 1250 Sussex Turnpike

RANDOLPH, NJ

## **Second Floor**

2020 Newmark Associates, CRE, LLC. Information obtained from sources deemed to be reliable. However, no guarantee, warrant or representation is made as to accuracy of the information presented which is submitted subject to errors, omission, change of price, rental or other conditions, prior sale lease, financing or withdrawal without notice. Projections, opinions, assumptions or estimates are provided for example only, and may not represent current or future performance. Interested parties should consult their tax and legal advisors and conduct a thorough investigation of the property and any prospective transaction.