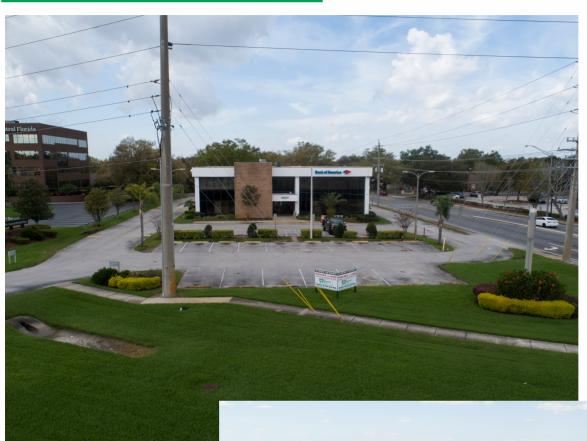

#### 

Identification: NavJay Building

Property Address: 5001 South Florida Avenue, Lakeland, Florida 33813

Property Location: SW corner of South Florida Avenue (Lakeland's main North/South

thoroughfare) and Pipkin Road at signalized intersection. Catty-corner from Lake Miriam Shopping Center (Publix anchored), surrounded by

heavy commercial and residential high demographics area.

Type Property: 2-story Contemporary Office Building.

| AVAILABLE 2 <sup>ND</sup> FLOOR OFFICE SUITES |       |                 |           |                                          |
|-----------------------------------------------|-------|-----------------|-----------|------------------------------------------|
| SUITE #                                       | SIZE  | BASE LEASE RATE | NNN       | SUB-TOTAL                                |
|                                               |       |                 | expenses  |                                          |
| 201                                           | 1,320 | \$18.50/SF      | \$4.80/SF | \$23.30/SF plus utilities and Janitorial |
| 202                                           | 1,200 | \$18.50/SF      | \$4.80/SF | \$23.30/SF plus utilities and Janitorial |
| 203                                           | 1,875 | \$18./50/SF     | \$4.80/SF | \$23.30/SF plus utilities and Janitorial |
| 204                                           | 200   | \$500.00/month  |           | All inclusive                            |
| 205                                           | 200   | \$500.00/month  |           | All inclusive                            |
| 206                                           | 225   | Leased          |           |                                          |