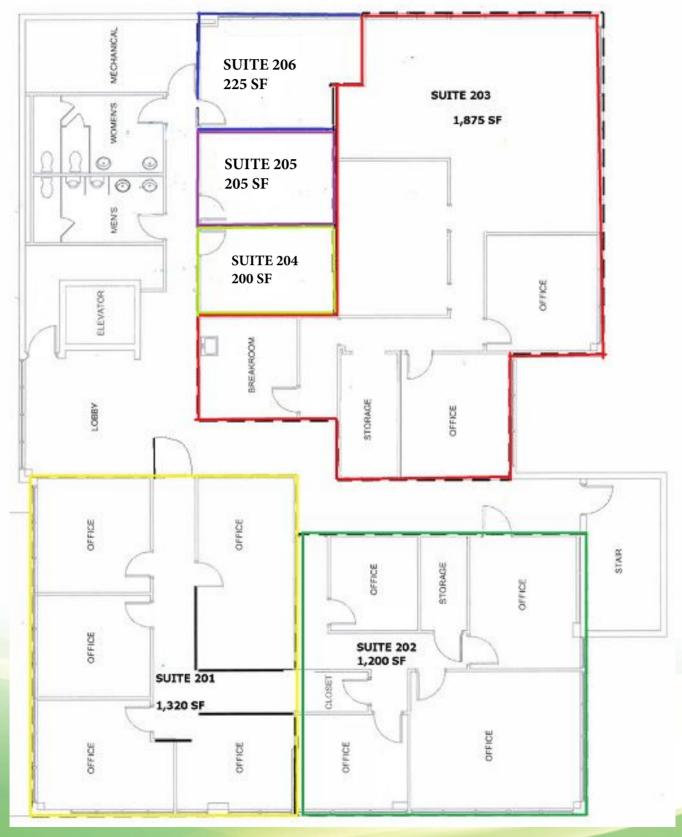

heavy commercial and residential high demographics area.

Type Property: 2-story Contemporary Office Building.

| AVAILABLE 2 <sup>ND</sup> FLOOR OFFICE SUITES |       |                 |           |                                          |
|-----------------------------------------------|-------|-----------------|-----------|------------------------------------------|
| SUITE #                                       | SIZE  | BASE LEASE RATE | NNN       | SUB-TOTAL                                |
|                                               |       |                 | expenses  |                                          |
| 201                                           | 1,320 | \$18.50/SF      | \$4.80/SF | \$23.30/SF plus utilities and Janitorial |
| 202                                           | 1,200 | \$18.50/SF      | \$4.80/SF | \$23.30/SF plus utilities and Janitorial |
| 203                                           | 1,875 | \$18./50/SF     | \$4.80/SF | \$23.30/SF plus utilities and Janitorial |
| 204                                           | 200   | \$500.00/month  |           | All inclusive                            |
| 205                                           | 200   | \$500.00/month  |           | All inclusive                            |
| 206                                           | 225   | Leased          |           |                                          |