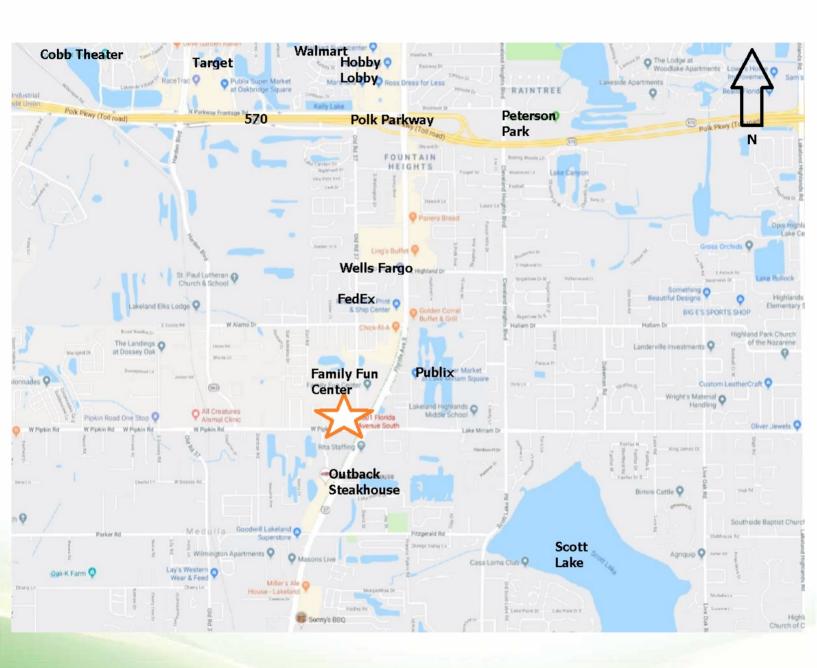

#### 

Identification: NavJay Building

Property Address: 5001 South Florida Avenue, Lakeland, Florida 33813

Property Location: SW corner of South Florida Avenue (Lakeland's main North/South

thoroughfare) and Pipkin Road at signalized intersection. Catty-corner from Lake Miriam Shopping Center (Publix anchored), surrounded by

heavy commercial and residential high demographics area.

Type Property: 2-story Contemporary Office Building.

| AVAILABLE 2 <sup>ND</sup> FLOOR OFFICE SUITES |       |                 |           |                                          |
|-----------------------------------------------|-------|-----------------|-----------|------------------------------------------|
| SUITE #                                       | SIZE  | BASE LEASE RATE | NNN       | SUB-TOTAL                                |
|                                               |       |                 | expenses  |                                          |
| 201                                           | 1,320 | \$18.50/SF      | \$4.80/SF | \$23.30/SF plus utilities and Janitorial |
| 202                                           | 1,200 | \$18.50/SF      | \$4.80/SF | \$23.30/SF plus utilities and Janitorial |
| 203                                           | 1,875 | \$18./50/SF     | \$4.80/SF | \$23.30/SF plus utilities and Janitorial |
| 204                                           | 200   | \$500.00/month  |           | All inclusive                            |
| 205                                           | 200   | \$500.00/month  |           | All inclusive                            |
| 206                                           | 225   | Leased          |           |                                          |