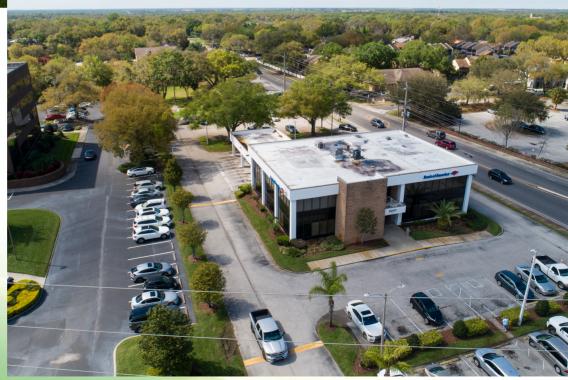

#### 

Identification: NavJay Building

Property Address: 5001 South Florida Avenue, Lakeland, Florida 33813

Property Location: SW corner of South Florida Avenue (Lakeland's main North/South

thoroughfare) and Pipkin Road at signalized intersection. Catty-corner from Lake Miriam Shopping Center (Publix anchored), surrounded by

heavy commercial and residential high demographics area.

Type Property: 2-story Contemporary Office Building.

| AVAILABLE 2 <sup>ND</sup> FLOOR OFFICE SUITES |       |                 |           |                                          |
|-----------------------------------------------|-------|-----------------|-----------|------------------------------------------|
| SUITE #                                       | SIZE  | BASE LEASE RATE | NNN       | SUB-TOTAL                                |
|                                               |       |                 | expenses  |                                          |
| 201                                           | 1,320 | \$18.50/SF      | \$4.80/SF | \$23.30/SF plus utilities and Janitorial |
| 202                                           | 1,200 | \$18.50/SF      | \$4.80/SF | \$23.30/SF plus utilities and Janitorial |
| 203                                           | 1,875 | \$18./50/SF     | \$4.80/SF | \$23.30/SF plus utilities and Janitorial |
| 204                                           | 200   | \$500.00/month  |           | All inclusive                            |
| 205                                           | 200   | \$500.00/month  |           | All inclusive                            |
| 206                                           | 225   | Leased          |           |                                          |