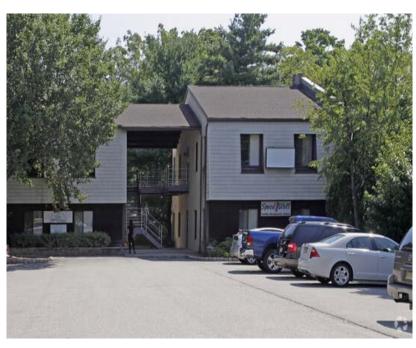

# 415 Speedwell Avenue

MORRIS PLAINS, NJ

For Lease

#### **Available Space**

- Approximately 1300 SF
- · 2nd Floor
- · Private Entrance
- · Reception Area
- 5 Private Offices
- · Private Bathroom
- · Ample Parking

### **Property/Building Features**

- · 2 Story Building
- Zoning B-2
- · Walking Distance to Downtown and Public Transportation
- Proximity to Routes 10 and 53