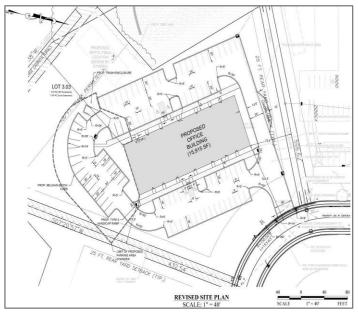

#### **Property Location**

Located at Rt. 322 & Tomlin Station Rd Intersection

In one of Gloucester Counties fastest growing markets

Just 1/2 Mile to Exit 2 of NJ Turnpike

Proximity to major highways, Rt. 295 & Rt. 55

High Visibility and Traffic Counts

Join Neighboring Businesses: SpaceWorks, Inspira, Advocare, Collision Care, Advanced Cardiology, Tomlin Professional