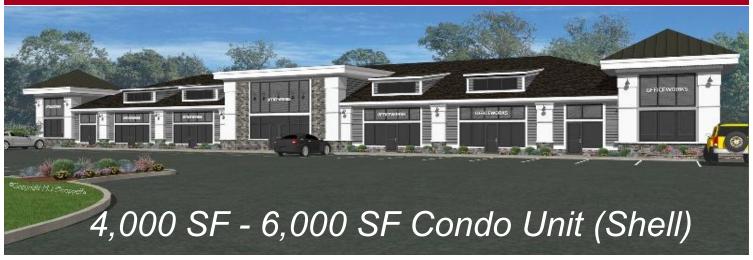

#### **Property Information**

Available: Office Condo Unit (1) Unit Size: 4,000 SF or 6,000 SF

Offering: Grey Shell Building Size: 15,500 SF Design Build Option

Parking designed for 116 spaces

Electric, Gas, Public Water & Septic

## 15,500 SF Multi-Office Suite Facility

CONCEPTUAL FRONT ELEVATION