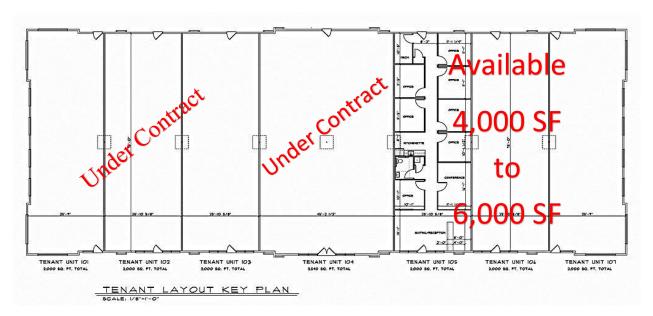

#### **Property Information**

Available: Office Condo Unit (1) Unit Size: 4,000 SF or 6,000 SF

Offering: Grey Shell Building Size: 15,500 SF Design Build Option

Parking designed for 116 spaces

Electric, Gas, Public Water & Septic

Optional Designed Layout to individual

**Business Application** 

Sale Price: \$650,000 - \$975,000

Lease Rate: \$18 SF, NNN

26 S Maple Ave, Suite 103 Marlton, NJ 08053 856-985-8565 Office 856-985-8563 Fax www.eaglecommercialre.com