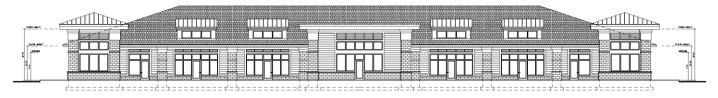

Unit C, Mullica Hill, NJ

Office Condo

For Sale/Lease

# One Unit Available Spring 2019





#### **Property Information**

Available: Office Condo Unit (1) Unit Size: 4,000 SF or 6,000 SF

Offering: Grey Shell Building Size: 15,500 SF Design Build Option

Parking designed for 116 spaces

Electric, Gas, Public Water & Septic

Optional Designed Layout to individual

**Business Application** 

Sale Price: \$650,000 - \$975,000

Lease Rate: \$18 SF, NNN



26 S Maple Ave, Suite 103 Marlton, NJ 08053 856-985-8565 Office 856-985-8563 Fax www.eaglecommercialre.com

Anthony Pustizzi, Broker 609-230-0896 Cell tpustizzi@eaglecommercialre.com



### Myers Professional Building

### Office Space

#### 5 Myers Drive, Unit C, Mullica Hill, NJ

For Sale/Lease

## 15,500 SF Multi-Office Suite Facility



CONCEPTUAL FRONT ELEVATION





#### **Property Location**

Located at Rt. 322 & Tomlin Station Rd Intersection

In one of Gloucester Counties fastest growing markets

Just 1/2 Mile to Exit 2 of NJ Turnpike

Proximity to major highways, Rt. 295 & Rt. 55

High Visibility and Traffic Counts

Join Neighboring Businesses: SpaceWorks, Inspira, Advocare, Collision Care, Advanced Cardiology, Tomlin Professional