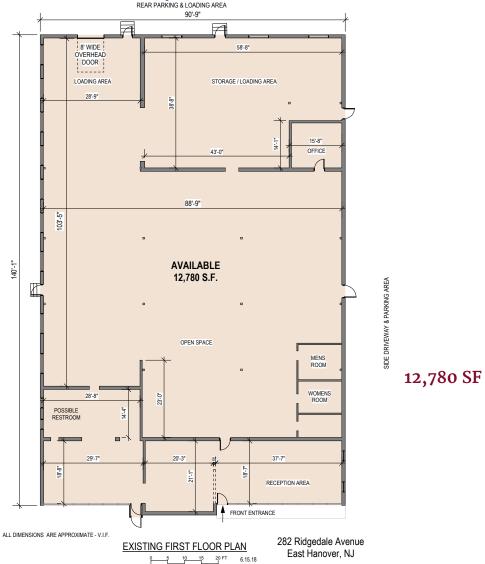

## 282 Ridgedale Ave.

## East Hanover, NJ REAR PARKING & LOADING AREA

This document is for discussion purposes only, and is proprietary, strictly confidential, intended to be reviewed only by the party receiving it from Newmark Associates Inc., and should not be made available to any other person or entity without the express written consent of Newmark Associates Inc. Newmark Associates Inc. has not conducted any investigation of the property and makes no warranty or representation whatsoever regarding the completeness or the accuracy of the information provided. All potential owners must take their own appropriate measures to verify all of the information as set forth herein.