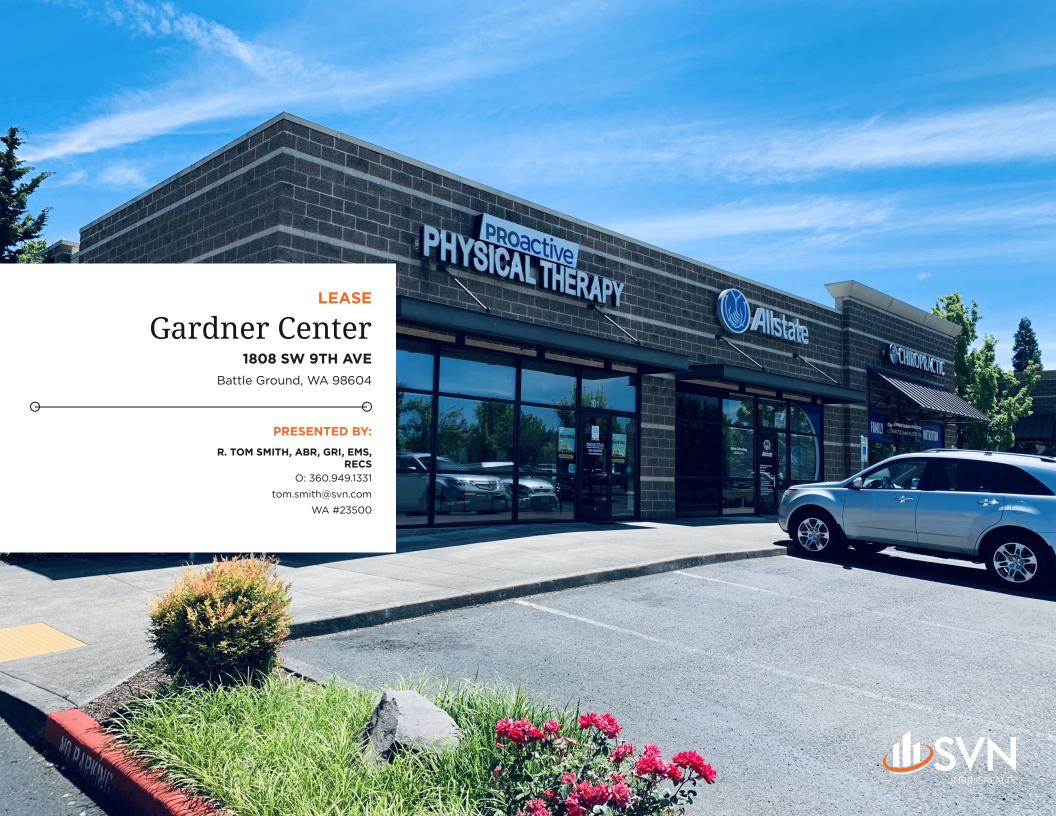

### PROPERTY SUMMARY

### OFFERING SUMMARY

| LEASE RATE:      | \$23.00 SF/yr (NNN) |
|------------------|---------------------|
| NUMBER OF UNITS: | 3                   |
| AVAILABLE SF:    | 1,240 SF            |
| BUILDING SIZE:   | 5,310 SF            |

## **PROPERTY DESCRIPTION**

One inline suite became available in Building  ${\it "C"}$  of the Gardner Center.

The Gardner Center comprises over 51,000 SF of prime retail space in one of Battle Ground's premier neighborhood retail destinations. The property features an 8-plex cinema and includes casual family dining, fast food, specialty retail, personal services, medical services, bank, etc. Battle Ground's population has grown by 78.52% (2010-2015) in a 3-mile radius of the site and future residential development is expected to be strong.

#### PROPERTY HIGHLIGHTS

- Suite Available Soon for Occupancy (February 1, 2025)
- Second Generation Space, former Insurance Agency office
- Vibrant Center with over 51,000 SF of Retail and Service Retail Tenants