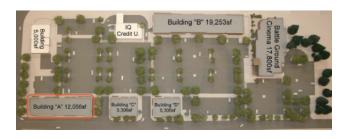

## **PROPERTY DESCRIPTION**

One inline suite became available in Building  ${\it "C"}$  of the Gardner Center.

The Gardner Center comprises over 51,000 SF of prime retail space in one of Battle Ground's premier neighborhood retail destinations. The property features an 8-plex cinema and includes casual family dining, fast food, specialty retail, personal services, medical services, bank, etc. Battle Ground's population has grown by 78.52% (2010-2015) in a 3-mile radius of the site and future residential development is expected to be strong.