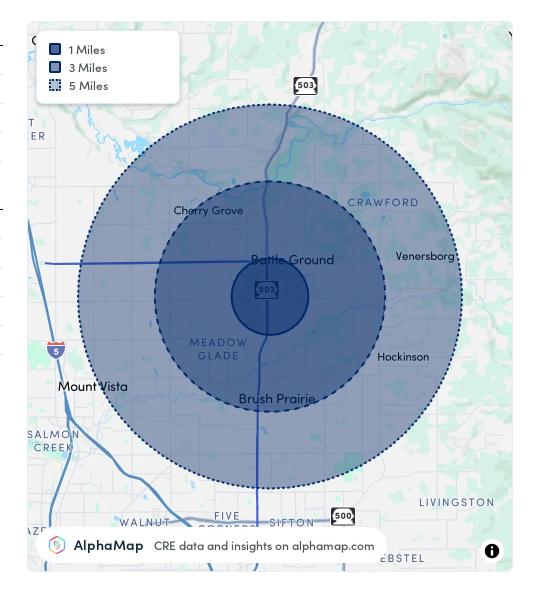

## **AREA ANALYTICS**

| POPULATION           | 1 MILE | 3 MILES | 5 MILES |
|----------------------|--------|---------|---------|
| TOTAL POPULATION     | 7,558  | 30,959  | 65,516  |
| AVERAGE AGE          | 38     | 39      | 40      |
| AVERAGE AGE (MALE)   | 36     | 38      | 39      |
| AVERAGE AGE (FEMALE) | 40     | 40      | 40      |

| HOUSEHOLD & INCOME  | 1 MILE    | 3 MILES   | 5 MILES   |
|---------------------|-----------|-----------|-----------|
| TOTAL HOUSEHOLDS    | 2,675     | 10,507    | 22,449    |
| PERSONS PER HH      | 2.8       | 2.9       | 2.9       |
| AVERAGE HH INCOME   | \$114,989 | \$121,182 | \$128,010 |
| AVERAGE HOUSE VALUE | \$496,756 | \$586,258 | \$627,103 |
| PER CAPITA INCOME   | \$41,067  | \$41,786  | \$44,141  |