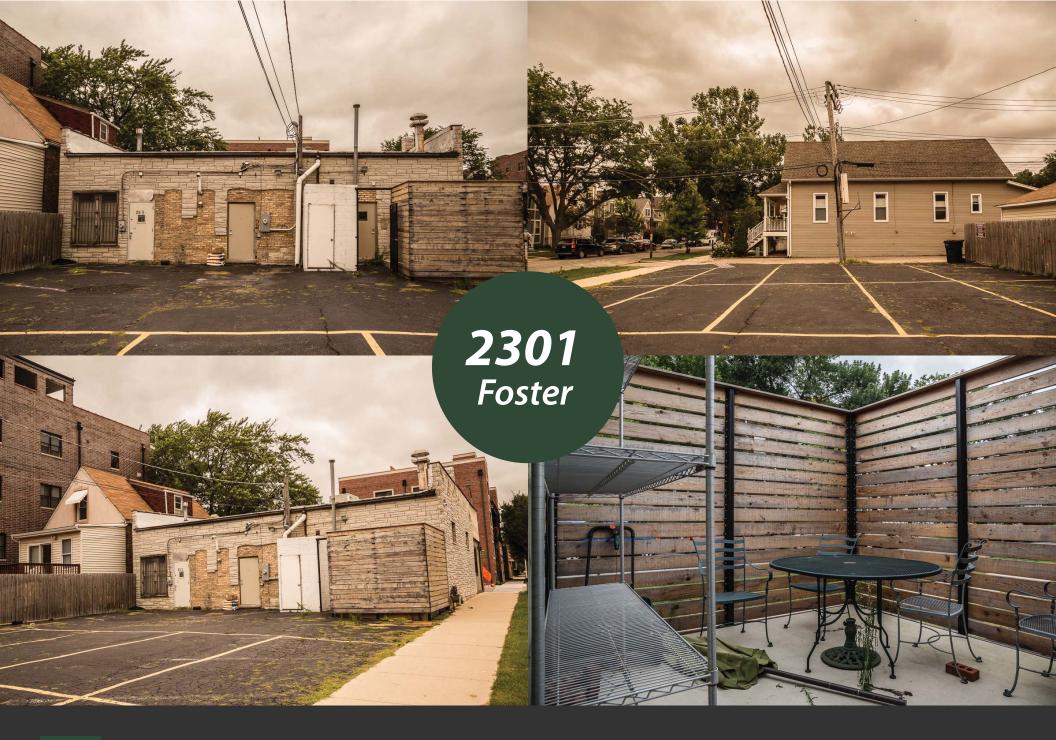

**B1-2** None

10 to 12 spots

Two brand new A/C units and Gas heat

Contact:

Membrane 7 years old

None 14 Approx.

Patrick O'Connor 773-769-1140