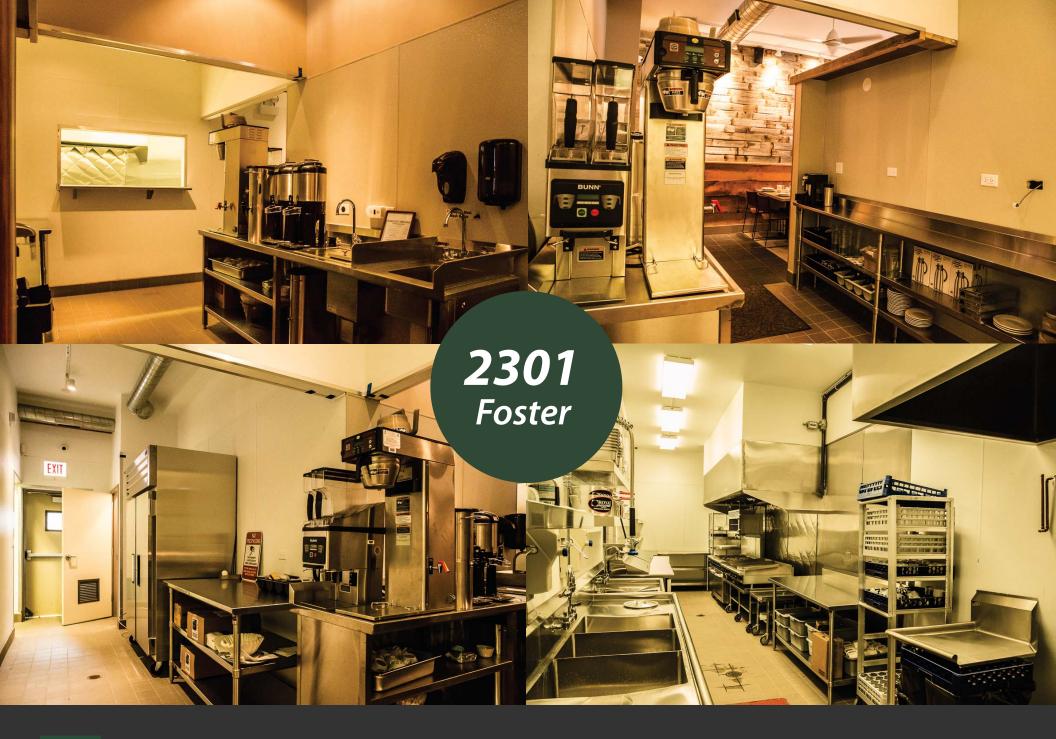

Building Type # of Seats **Stories Parking** Zoning Licenses

Electric (amps)

Type of Roof & Age
Type of Basement
Ceiling Heights

A/C & Heat

Alderman

Single story restaurant and retail 50 to 150 (Seating varies with patio and expansion options.)