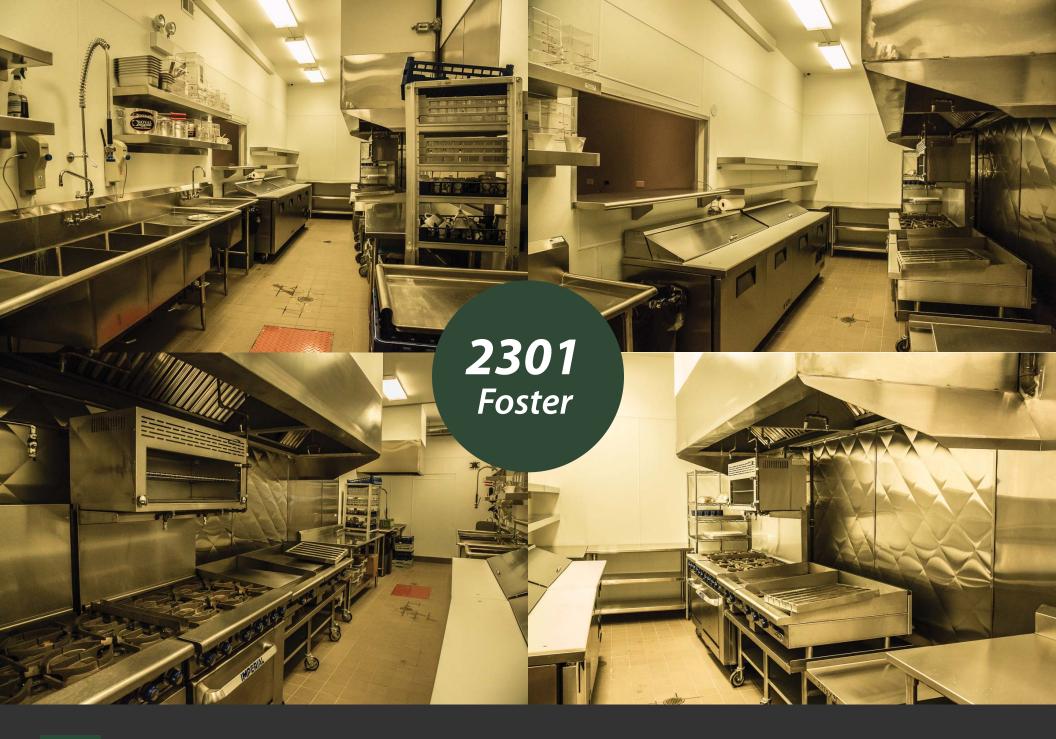

Building Type # of Seats **Stories Parking** Zoning Licenses

Electric (amps)

Type of Roof & Age
Type of Basement
Ceiling Heights

A/C & Heat

Alderman

Single story restaurant and retail 50 to 150 (Seating varies with patio and expansion options.)