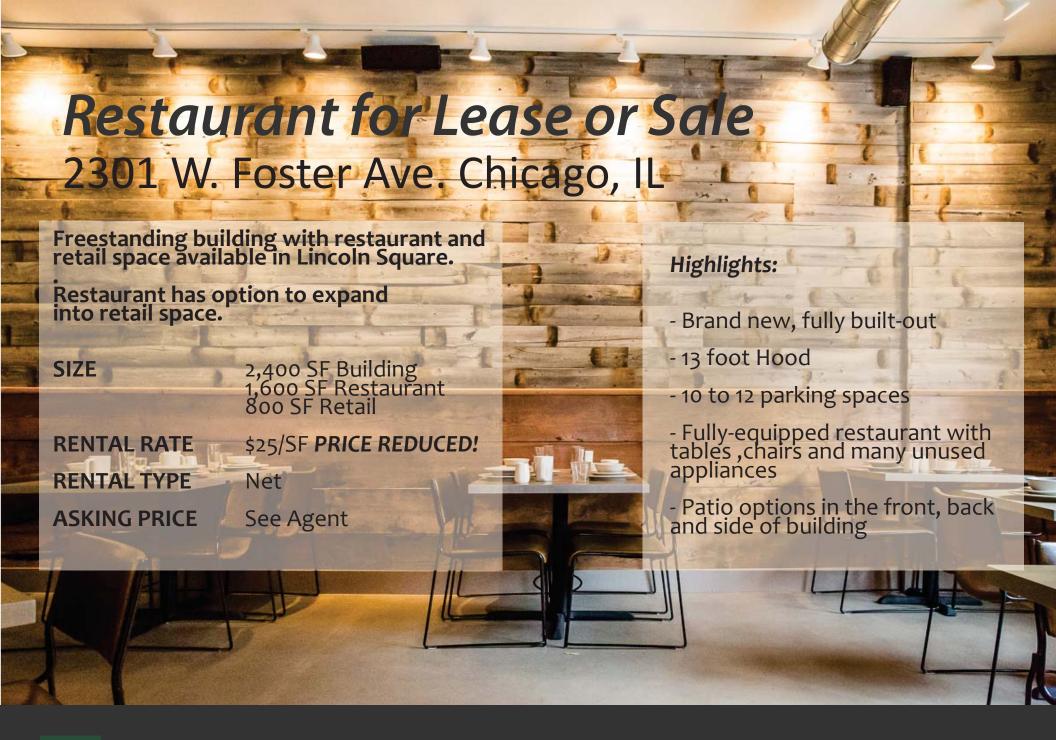

## **Property Data** 2301 W. Foster Ave. Chicago, Il

**Lease Term Yearly Adjustment**  Negotiable

CAM

Tenant is responsible for their own common area maintenance.

**Security Deposit Taxes** 

Two months' rent \$12,000 a year

Building Type # of Seats **Stories Parking** Zoning Licenses

Electric (amps)

Type of Roof & Age
Type of Basement
Ceiling Heights

A/C & Heat

Alderman

Single story restaurant and retail 50 to 150 (Seating varies with patio and expansion options.)

**B1-2** None

10 to 12 spots

Two brand new A/C units and Gas heat

Contact:

Membrane 7 years old

None 14 Approx.

Patrick O'Connor 773-769-1140