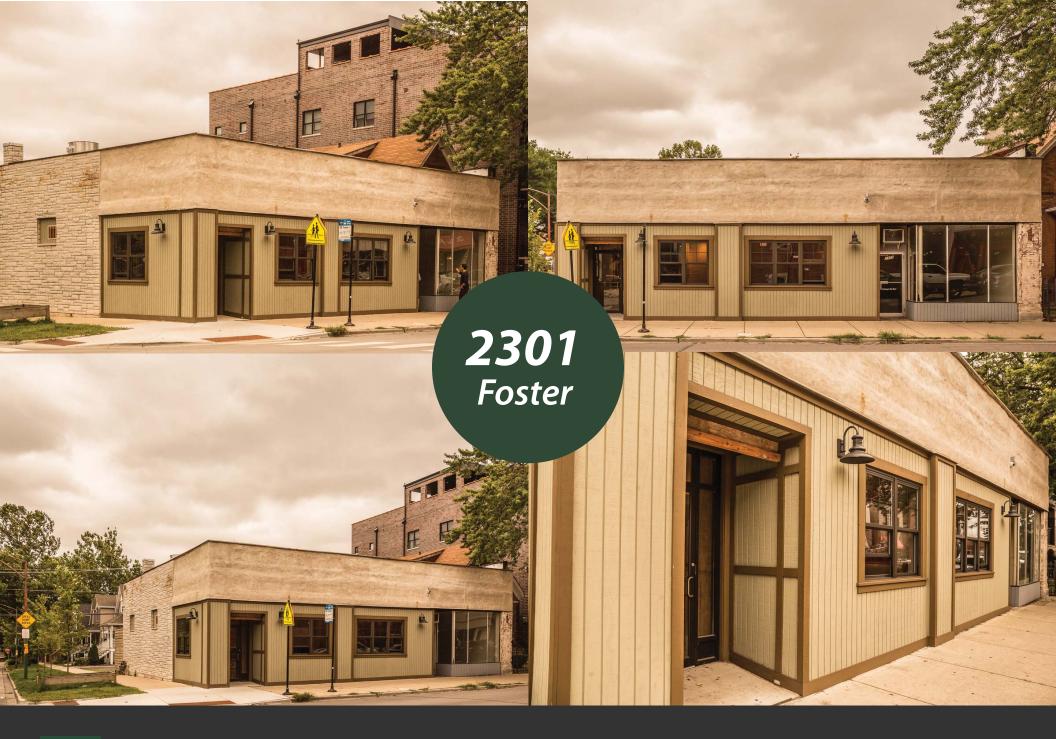

Building Type # of Seats **Stories Parking** Zoning Licenses

Electric (amps)

Type of Roof & Age
Type of Basement
Ceiling Heights

A/C & Heat

Alderman

Single story restaurant and retail 50 to 150 (Seating varies with patio and expansion options.)