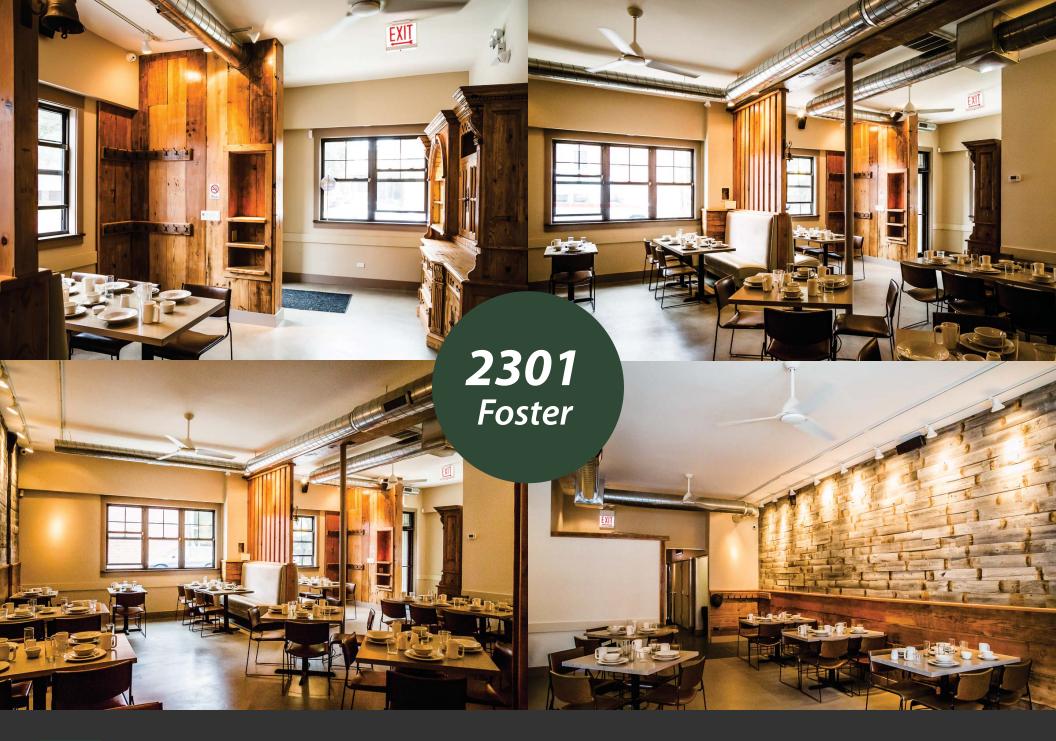

Building Type # of Seats **Stories Parking** Zoning Licenses

Electric (amps)

Type of Roof & Age
Type of Basement
Ceiling Heights

A/C & Heat

Alderman

Single story restaurant and retail 50 to 150 (Seating varies with patio and expansion options.)