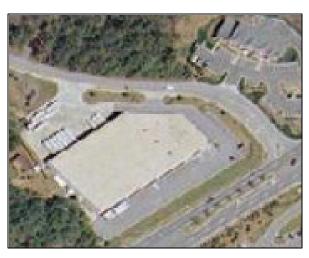

# 275 Satellite Boulevard

Suwanee, Georgia 30024

L B L E

#### **Specifications:**

- ★ ± 50,000 Total Square Feet
- ★ ± 10,000 Square Feet of Office
- Above Standard Office Finish
- Custom Built-in Cubicles
- Custom Built-in File Cabinets
- Custom Built-in Work Stations
- Two Story Office
- **3,000** Amps
- 13 Dock Doors
- 2 Drive-in Ramp
- 4 24' Ceiling Height