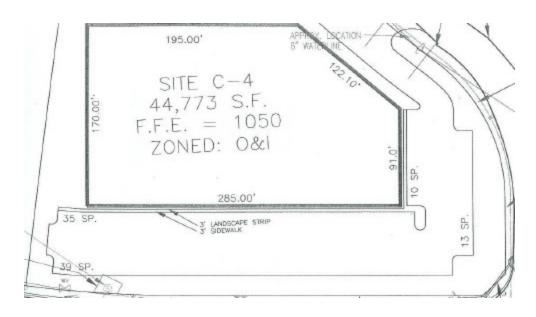

#### **Specifications:**

- ★ ± 50,000 Total Square Feet
- ★ ± 10,000 Square Feet of Office
- Above Standard Office Finish
- Custom Built-in Cubicles
- Custom Built-in File Cabinets
- Custom Built-in Work Stations
- Two Story Office
- **3,000** Amps
- 13 Dock Doors
- 2 Drive-in Ramp
- 4 24' Ceiling Height