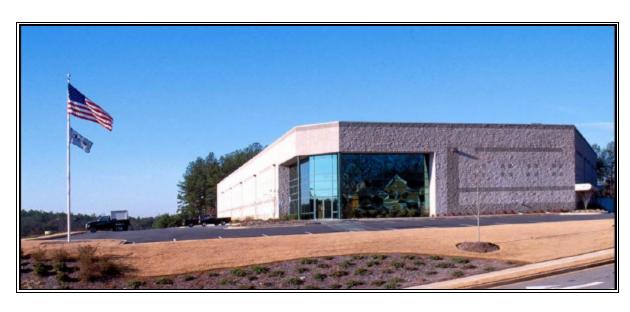

# 275 Satellite Boulevard

Suwanee, Georgia 30024

L B L E

#### **Specifications:**

- ★ ± 50,000 Total Square Feet
- ★ ± 10,000 Square Feet of Office
- Above Standard Office Finish
- Custom Built-in Cubicles
- Custom Built-in File Cabinets
- Custom Built-in Work Stations
- Two Story Office
- **3,000** Amps
- 13 Dock Doors
- 2 Drive-in Ramp
- 4 24' Ceiling Height